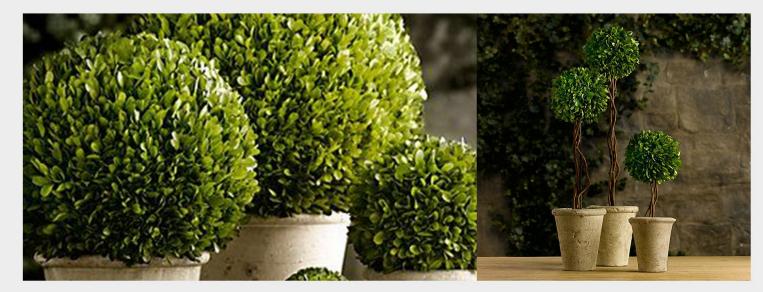

## PRESERVED PLANTS AND TREES

Each bit of luxury preserved plants and trees from Desireign looks and feels real as they are once living plants and trees preserved naturally with a patented process from Italy. These require zero maintenance or watering, and are 100% natural.

We have the largest assortment of beautiful plants and trees of various species to choose from, found across the planet earth. Selected plants and trees can be segregated and arranged at the site creatively, with utmost care by our skilled team. Various design aspects related to the layout can also be solved along with the installation at site.

Preserved Trees/Plants are available from Bonsai size to large tropical trees.