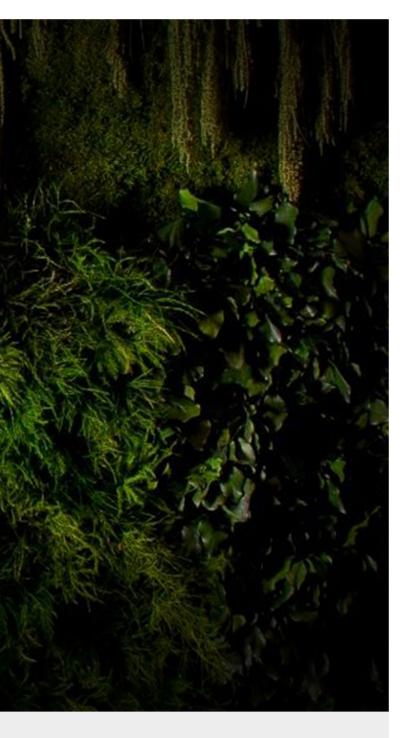

### **VEGETAL IDENTITIES**

Vegetal Identities refer to the various brand presentation techniques using premium moss and other type of flora. This helps in a vivid exhibition of your branding, be it a logo or a signage, which ultimately aid in fostering the global identity of the brand with nature as a sole medium.