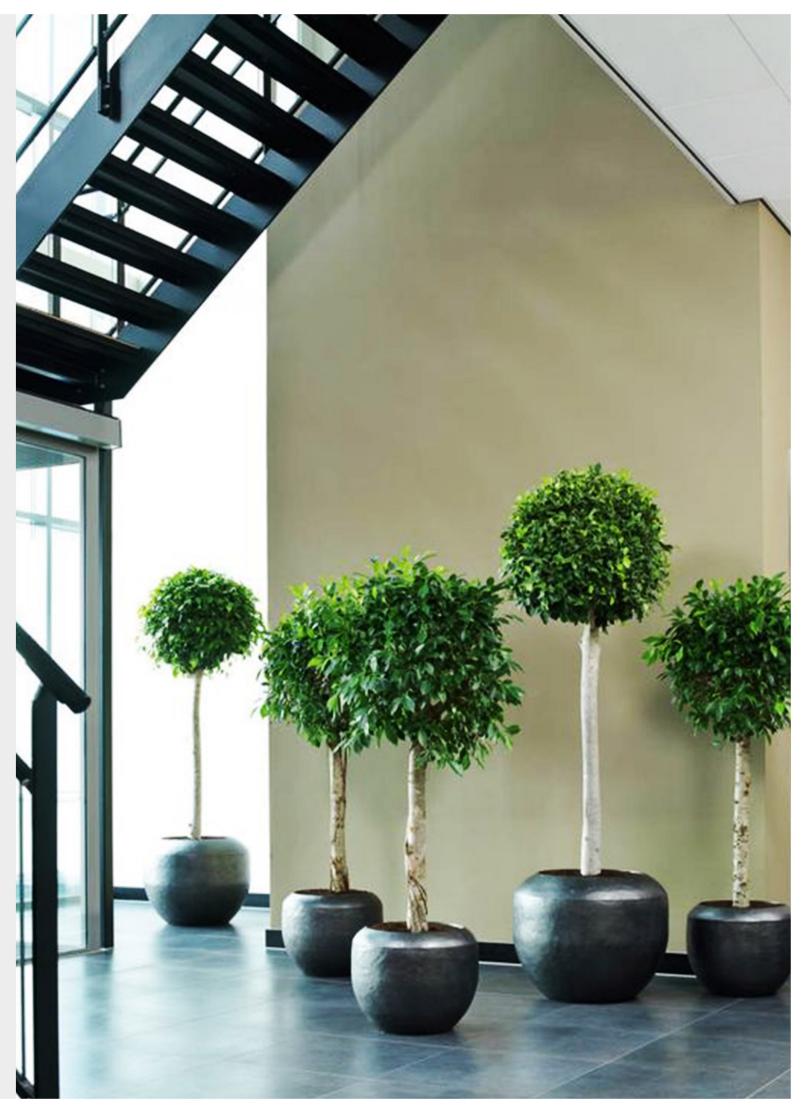

## PRESERVED PLANTS AND TREES

Each bit of luxury preserved plants and trees from Desireign looks and feels real as they are once living plants and trees preserved naturally with a patented process from Italy. These require zero maintenance or watering, and are 100% natural.

We have the largest assortment of beautiful plants and trees of various species to choose from, found across the planet earth. Selected plants and trees can be segregated and arranged at the site creatively, with utmost care by our skilled team. Various design aspects related to the layout can also be solved along with the installation at site.

Preserved Trees/Plants are available from Bonsai size to large tropical trees.