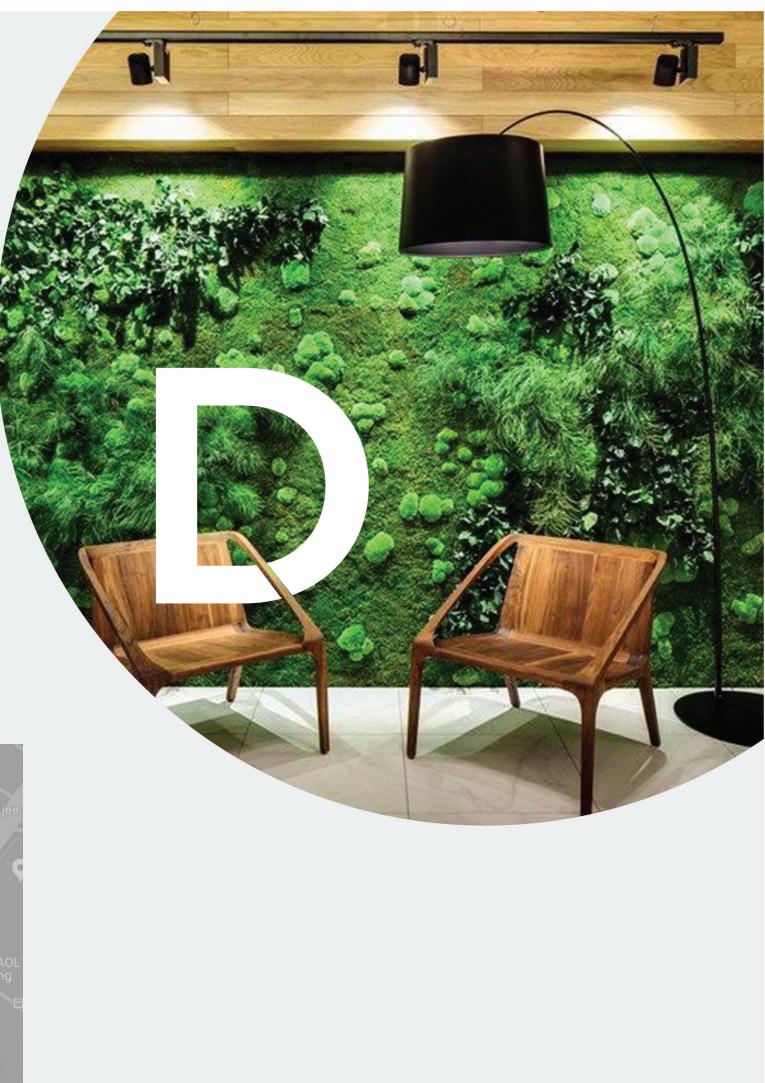

## LUXURY PRESERVED GREEN WALLS

#### LUXURY PRESERVED GREEN WALL

Luxury Preserved Green Walls from Desireign are from Italy, where it is handmade and are being preserved using patented natural technique. This assemblage of various plants and trees on a vertical surface brings beauty to the indoor and thereby sets a fresh trend towards décor.

These preserved green walls requires zero maintenance. Install these and forget about how to keep it neat, though bringing the best out of it to the indoors for years to come. Since the plants and moss are naturally preserved, they require no soil, watering or sunlight at all.

Luxury preserved green walls from Desireign boasts of an assortment of over 50 plant types, from which completely customized designs are flawlessly possible. All our works are approved by the respective Ministry of Environment, and are curated accurately according to the order placed.