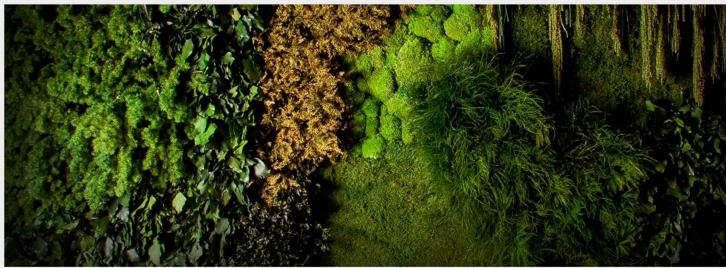

## LUXURY PRESERVED GREEN WALLS

#### LUXURY PRESERVED GREEN WALL

Luxury Preserved Green Walls from Desireign are from Italy, where it is handmade and are being preserved using patented natural technique. This assemblage of various plants and trees on a vertical surface brings beauty to the indoor and thereby sets a fresh trend towards décor.

These preserved green walls requires zero maintenance. Install these and forget about how to keep it neat, though bringing the best out of it to the indoors for years to come. Since the plants and moss are naturally preserved, they require no soil, watering or sunlight at all.

Luxury preserved green walls from Desireign boasts of an assortment of over 50 plant types, from which completely customized designs are flawlessly possible. All our works are approved by the respective Ministry of Environment, and are curated accurately according to the order placed.