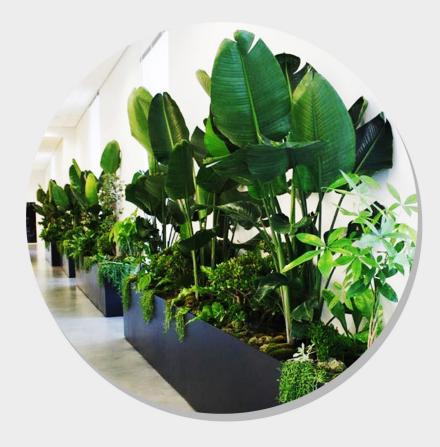

### PLANTSCAPES

Indoor and outdoor plantscapes are an inevitable part of the site context of any form, adding to the aesthetics and ecological balance of the site. At Desireign we overlook and research on infinite possibilities of the process of plantscape design and execution, both indoors and outdoors.

Our substantial collection of plants, trees and a skilled team of designers provides you with the utmost ease of choice. All the plants and trees used for the plantscapes from Desireign are biologically tested and approved for planting, and has assured respective growth rate.

Our skilled designed team focus on thorough site analysis followed by a creative approach towards the arrangement of various types of plants and shrubs.