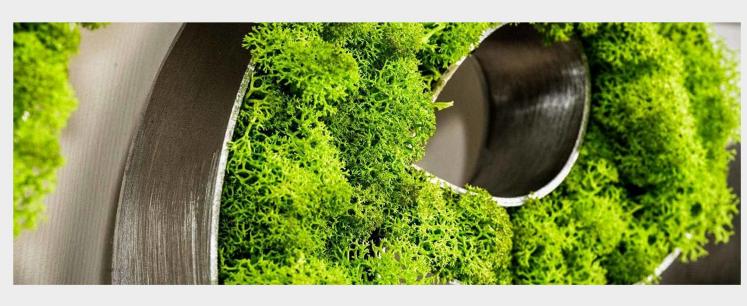

## LUXURY PRESERVED GREEN WALLS

#### LUXURY PRESERVED GREEN WALL

Luxury Preserved Green Walls from Desireign are from Italy, where it is handmade and are being preserved using patented natural technique. This assemblage of various plants and trees on a vertical surface brings beauty to the indoor and thereby sets a fresh trend towards décor.

These preserved green walls requires zero maintenance. Install these and forget about how to keep it neat, though bringing the best out of it to the indoors for years to come. Since the plants and moss are naturally preserved, they require no soil, watering or sunlight at all.

Luxury preserved green walls from Desireign boasts of an assortment of over 50 plant types, from which completely customized designs are flawlessly possible. All our works are approved by the respective Ministry of Environment, and are curated accurately according to the order placed.