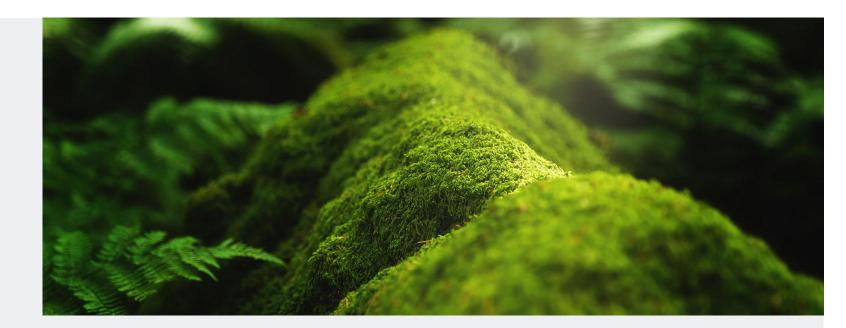

## LUXURY PRESERVED GREEN WALLS

#### LUXURY PRESERVED GREEN WALL

Luxury Preserved Green Walls from Desireign are from Italy, where it is handmade and are being preserved using patented natural technique. This assemblage of various plants and trees on a vertical surface brings beauty to the indoor and thereby sets a fresh trend towards décor.

These preserved green walls requires zero maintenance. Install these and forget about how to keep it neat, though bringing the best out of it to the indoors for years to come. Since the plants and moss are naturally preserved, they require no soil, watering or sunlight at all.

Luxury preserved green walls from Desireign boasts of an assortment of over 50 plant types, from which completely customized designs are flawlessly possible. All our works are approved by the respective Ministry of Environment, and are curated accurately according to the order placed.